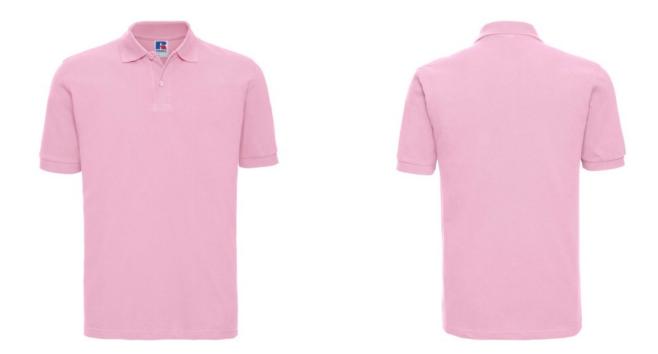

## **RUSSELL MEN'S CLASSIC POLYCOTTON POLO**

### **Basic informations**

Size: L

Length: 58 Width: 38 Height: 27

Printing type: Vez

Size: L

Color: Rose

# **Specification**

RUSSELL Men's CLASSIC POLYCOTTON POLO made from a single double yarn that produces fine and strong pike material. Classic stitching on the side, collar and shoulder reinforcements, double stitch along the shoulders, bottom and around the armpits, extra stitches around the shoulder pads , two button color shirts, spare Candy pink L