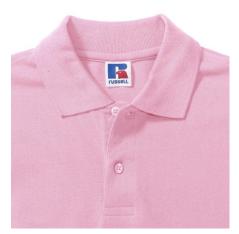

## **RUSSELL MEN'S CLASSIC POLYCOTTON POLO**

### **Basic informations**

Size: L

Length: 58 Width: 38 Height: 27

Printing type: Vez

Size: L

Color: Rose

# **Specification**

RUSSELL Men's CLASSIC POLYCOTTON POLO made from a single double yarn that produces fine and strong pike material. Classic stitching on the side, collar and shoulder reinforcements, double stitch along the shoulders, bottom and around the armpits, extra stitches around the shoulder pads , two button color shirts, spare Candy pink L